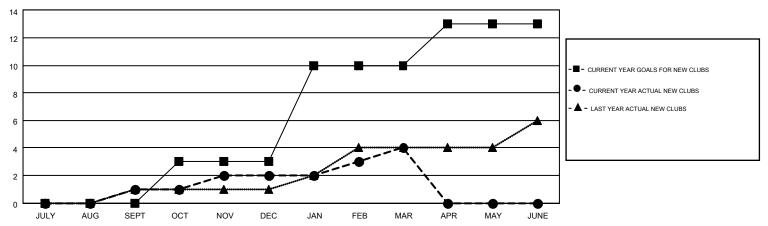

## Multiple District A

**TERRY GRAHAM** 

 $\mathsf{GMT}\;\mathsf{CA}\;2$ 

|               |                  | Clubs            |                  |                  |                       |                    | Members                                |                    |                  |
|---------------|------------------|------------------|------------------|------------------|-----------------------|--------------------|----------------------------------------|--------------------|------------------|
|               | RESUI            | TS FOR 2014-2015 |                  |                  | RESULTS FOR 2014-2015 |                    |                                        |                    |                  |
| QUARTER       | NEW CLUB<br>GOAL | NEW CLUBS        | DROPPED<br>CLUBS | NET<br>GAIN/LOSS | QUARTER               | NEW MEMBER<br>GOAL | CHARTER AND<br>NEW<br>MEMBERS<br>ADDED | DROPPED<br>MEMBERS | NET<br>GAIN/LOSS |
| JULY/AUG/SEPT | 0                | 1                | 2                | -1               | JULY/AUG/SEPT         | -184               | 153                                    | 354                | -201             |
| OCT/NOV/DEC   | 3                | 1                | 0                | 1                | OCT/NOV/DEC           | 145                | 411                                    | 442                | -31              |
| JAN/FEB/MAR   | 7                | 2                | 1                | 1                | JAN/FEB/MAR           | 292                | 387                                    | 317                | 70               |
| APR/MAY/JUNE  | 3                | 0                | 0                | 0                | APR/MAY/JUNE          | 155                | 0                                      | 0                  | 0                |

## GOALS AND ACTUAL NEW CLUBS CUMULATIVE