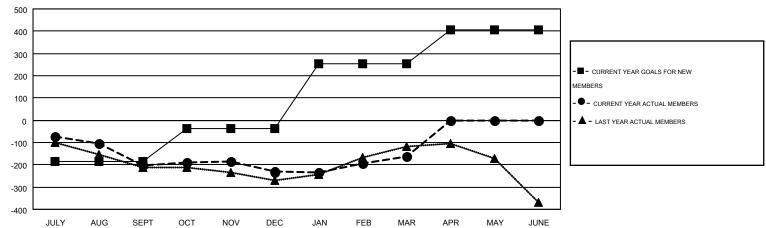

## Multiple District A

**TERRY GRAHAM** 

 $\mathsf{GMT}\;\mathsf{CA}\;2$ 

|               |                  | Clubs            |                  |                  |                       |                    | Members                                |                    |                  |
|---------------|------------------|------------------|------------------|------------------|-----------------------|--------------------|----------------------------------------|--------------------|------------------|
|               | RESUI            | TS FOR 2014-2015 |                  |                  | RESULTS FOR 2014-2015 |                    |                                        |                    |                  |
| QUARTER       | NEW CLUB<br>GOAL | NEW CLUBS        | DROPPED<br>CLUBS | NET<br>GAIN/LOSS | QUARTER               | NEW MEMBER<br>GOAL | CHARTER AND<br>NEW<br>MEMBERS<br>ADDED | DROPPED<br>MEMBERS | NET<br>GAIN/LOSS |
| JULY/AUG/SEPT | 0                | 1                | 2                | -1               | JULY/AUG/SEPT         | -184               | 153                                    | 354                | -201             |
| OCT/NOV/DEC   | 3                | 1                | 0                | 1                | OCT/NOV/DEC           | 145                | 411                                    | 442                | -31              |
| JAN/FEB/MAR   | 7                | 2                | 1                | 1                | JAN/FEB/MAR           | 292                | 387                                    | 317                | 70               |
| APR/MAY/JUNE  | 3                | 0                | 0                | 0                | APR/MAY/JUNE          | 155                | 0                                      | 0                  | 0                |

## GOALS AND ACTUAL MEMBERS CUMULATIVE

| DROPPED CLUBS: 3  DROPPED MEMBERS |              | 313 CLUBS OF 546 ADDED 1 OR MORE<br>NEW MEMBERS | •                                     | MALE 9,891 (74.02%) |  |
|-----------------------------------|--------------|-------------------------------------------------|---------------------------------------|---------------------|--|
| DECEASED CLUB CANCELLED           | 131<br>16    | CLICK HERE FOR HEALTH ASSESSMENT DATA           | FAMILY UNIT MEMBERS HEAD OF HOUSEHOLD | 2,345<br>1.145      |  |
| OTHER TOTAL                       | 966<br>1,113 |                                                 | NON-HEAD OF HOUSEHOLD                 | 1,200               |  |